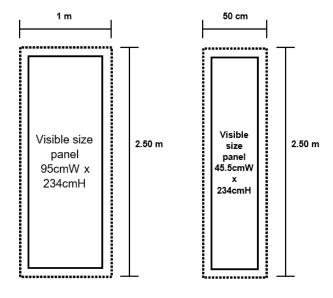

• "Seamless"/ full wall graphics

• Full panel graphics (.95m x 2.34m)

• Advertising Banner at Catalyst Global Pavilion (2m x 3m & 3m x 4m) and Portable Roll up (.95m x 2.40m)

• TV Rental 42"

### PRICES AND SPECIFICATIONS:

All prices are in USD

| Panel printing                 | "Hang Up" banner printing          |
|--------------------------------|------------------------------------|
| .95 x 2.34 m \$ 150.00         | 2.00 x 3.00 m \$ 120.00            |
| .45 x 2.34 m \$ 100.00         | 3.00 x 4.00 m \$ 200.00            |
| "Seamless"/ full wall printing | "Portable Roll Up" banner printing |
| 2.00 x 2.34 m \$ 300.00        | .95 x 2.40 m \$ 200.00             |
| 3.00 x 2.34 m \$ 400.00        |                                    |
| 4.00 x 2.34 m \$ 550.00        | 42" TV Rack \$ 250.00              |