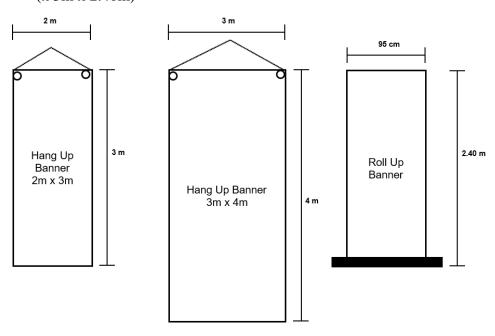

• "Seamless"/ full wall graphics

• Full panel graphics (.95m x 2.34m)

• Advertising Banner at Catalyst Global Pavilion (2m x 3m & 3m x 4m) and Portable Roll up (.95m x 2.40m)

• TV Rental 42"

### PRICES AND SPECIFICATIONS:

All prices are in USD

| Panel printing                 | "Hang Up" banner printing          |
|--------------------------------|------------------------------------|
| .95 x 2.34 m \$ 150.00         | 2.00 x 3.00 m \$ 120.00            |
| .45 x 2.34 m \$ 100.00         | 3.00 x 4.00 m \$ 200.00            |
| "Seamless"/ full wall printing | "Portable Roll Up" banner printing |
| 2.00 x 2.34 m \$ 300.00        | .95 x 2.40 m \$ 200.00             |
| 3.00 x 2.34 m \$ 400.00        |                                    |
| 4.00 x 2.34 m \$ 550.00        | 42" TV Rack \$ 250.00              |