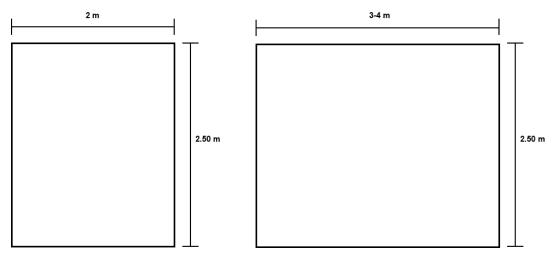

• "Seamless"/ full wall graphics

• Full panel graphics (.95m x 2.34m)

• Advertising Banner at Catalyst Global Pavilion (2m x 3m & 3m x 4m) and Portable Roll up (.95m x 2.40m)

• TV Rental 42"

### PRICES AND SPECIFICATIONS:

All prices are in USD

| Panel printing                 | "Hang Up" banner printing          |
|--------------------------------|------------------------------------|
| .95 x 2.34 m \$ 150.00         | 2.00 x 3.00 m \$ 120.00            |
| .45 x 2.34 m \$ 100.00         | 3.00 x 4.00 m \$ 200.00            |
| "Seamless"/ full wall printing | "Portable Roll Up" banner printing |
| 2.00 x 2.34 m \$ 300.00        | .95 x 2.40 m \$ 200.00             |
| 3.00 x 2.34 m \$ 400.00        |                                    |
| 4.00 x 2.34 m \$ 550.00        | 42" TV Rack \$ 250.00              |